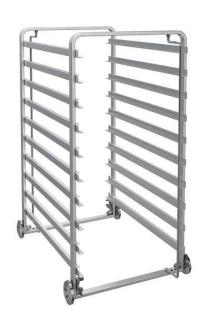

## Cooking accessories Mobile GastroNorm rack 8&10 GN 1/1

| ITEM #  |  |  |
|---------|--|--|
| MODEL # |  |  |
| NAME #  |  |  |
| SIS #   |  |  |
| 313 #   |  |  |
| AIA #   |  |  |

922601 (TRRAWH1011)

Tray rack with wheels 10 GN 1/1, 65mm pitch

922602 (TRRAWH811)

Tray rack with wheels, 8 GN 1/1, 80mm pitch

## **Main Features**

- Includes wheels and base support.
- If used with wheels, slide-in support is required.
- If used with base support it becomes a fixed rack.

APPROVAL:

Cooking accessories Mobile GastroNorm rack 8&10 GN 1/1

## **Key Information:**

External dimensions, Width:

922601 (TRRAWH1011) 389 mm 922602 (TRRAWH811) 389 mm

External dimensions,

Depth:

508 mm

External dimensions,

Height:

723.5 mm

Net weight:

922601 (TRRAWH1011) 8.5 kg 922602 (TRRAWH811) 8 kg